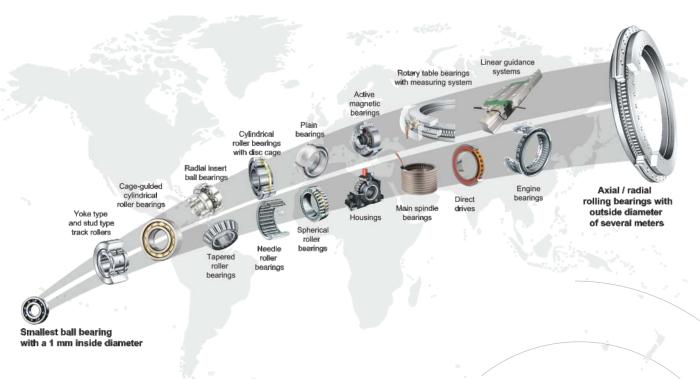

Industrial Transmission

Fluid: Hydraulic pumps

Construction Machinery

Pneumatic

Agriculture

Hi-Tech is leveraging Schaeffler's vast Bearing portfolio and our own extensive industry knowledge & expertise to deliver customised bearing solutions for industries. The Schaeffler range includes everything from miniature bearings only a few millimetres wide through to large-size bearings with an outside diameter of several meters.

The Industrial division offers a wide portfolio of bearing solutions, ranging from high-speed and high-precision bearings with small diameters to large-size bearings several meters wide.