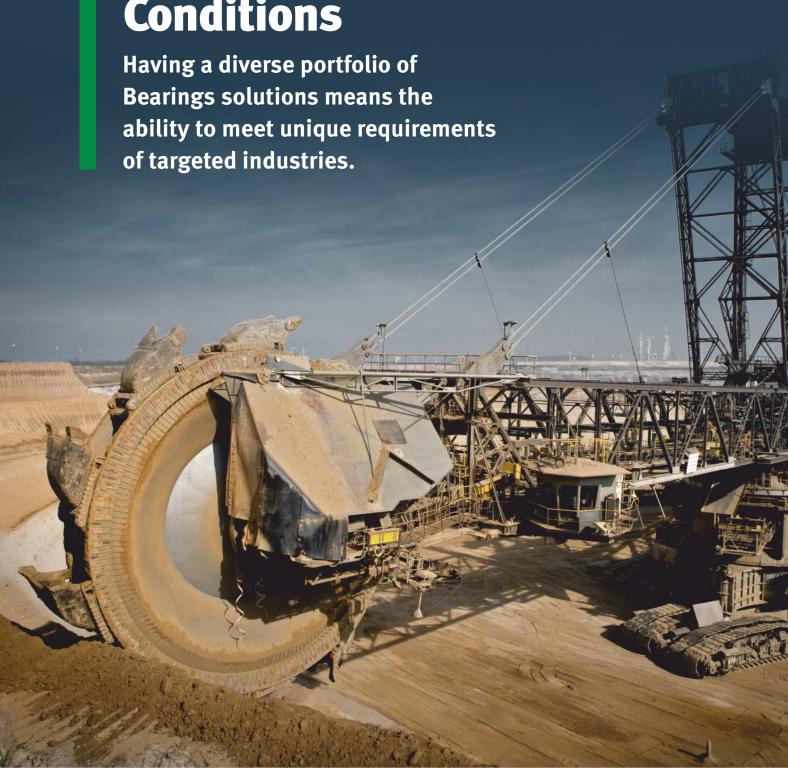

#### **Expertise Across Industries**

Hi-Tech is leveraging its extensive industry knowledge and expertise to deliver customised bearing solutions for industries and businesses. We serve large industries including automotive, engineering, mining and many more with a wholesome array of bearings and associated products such as bearing housing, mounting and dismounting tools, maintenance products, monitoring equipment and grease and oil seals.

Industrial Transmission

Fluid: Hydraulic pumps

Construction Machinery

Pneumatic

Agriculture

Hi-Tech is leveraging Schaeffler's vast Bearing portfolio and our own extensive industry knowledge & expertise to deliver customised bearing solutions for industries. The Schaeffler range includes everything from miniature bearings only a few millimetres wide through to large-size bearings with an outside diameter of several meters.